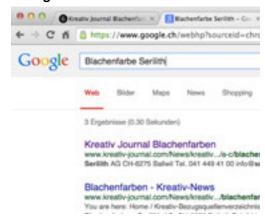

For an small additional charge of CHF 20 / Euro 20 we will set the direct link to your website.

Thanks to the great expertise of specialists from McKinley Denali we can proudly present another highlight for all customers of the reference directory index: Entries are also found in Google: The online reference index is searchable, and the entries are found in search engines like Google! Registered companies benefit from the online directory also with a better Google ranking – this means searche engine optimisation without any efforts