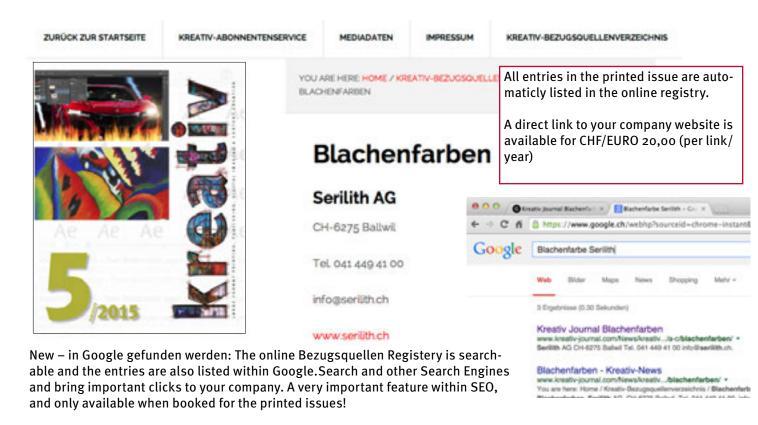

# Prices for entries in the «Bezugsquellenverzeichnis» (Listing in the Source of Supply Directory) incl. online listing and Google search

Orders apply to issue 6 of the calendar year

Discounts:

starting from 10 entries/issue: 10% starting from 15 entries/issue: 20%

Costs per line and per issue: CHF 12.50 (The listing is text only, there are no logos included) (excl. 8% swiss tax)

New column titles are free of costs and are provided upon request. We reserve the right to edit column titles for clarity. The source of supply registry is designed in 4 rows of 1.87 inch (47,5 mm). Column title list on request.

For technical reasons new entries in the source of supply listing can only be published in the next issue if a written order is present 6 weeks before release date.

Your order will extend for another year unless it is canceled with a written notice to the publishing house.

# Online reference index: The only «Yellow Pages» for swiss creative professionals!

Inclusion is only possible if entries are booked in the printed issues of Kreativ Magazine.

All entries of the directory index in the print issues will be automaticaly listed in the online registry.

For an small additional charge of CHF 20 / Euro 20 we will set the direct link to your website.

Thanks to the great expertise of specialists from McKinley Denali we can proudly present another highlight for all customers of the reference directory index: Entries are also found in Google: The online reference index is searchable, and the entries are found in search engines like Google! Registered companies benefit from the online directory also with a better Google ranking – this means searche engine optimisation without any efforts

A great added value by the KREATIV reference directory index!

No 26.2. Page 9

This Media Kit is valid beginning January 1st 2024